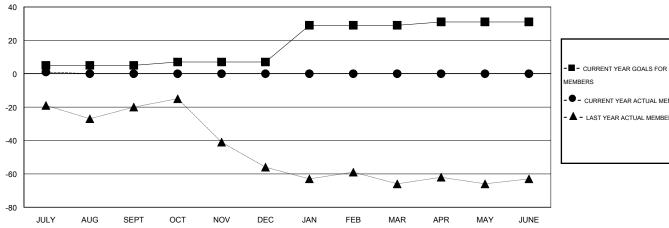

### GOALS AND ACTUAL MEMBERS CUMULATIVE

| - CURRENT YEAR GOALS FOR NEW | , |
|------------------------------|---|
| MEMBERS                      |   |

- CURRENT YEAR ACTUAL MEMBERS

- LAST YEAR ACTUAL MEMBERS