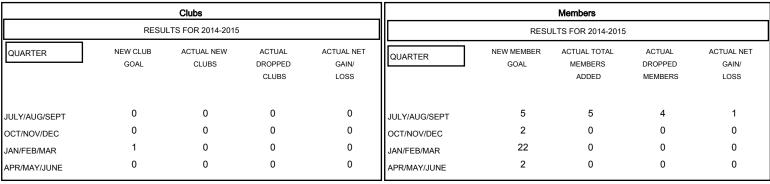

## GOALS AND ACTUAL NEW CLUBS CUMULATIVE

### GOALS AND ACTUAL MEMBERS CUMULATIVE

| - CURRENT YEAR GOALS FOR NEW | , |
|------------------------------|---|
| MEMBERS                      |   |

- CURRENT YEAR ACTUAL MEMBERS

- LAST YEAR ACTUAL MEMBERS